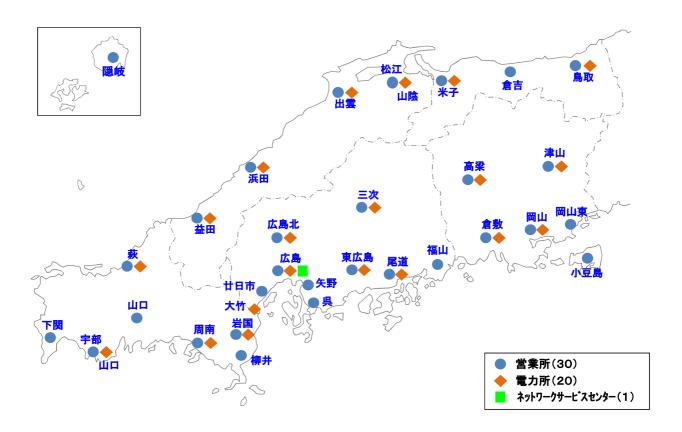

## 送配電カンパニーの拠点

### <主な担当業務>

| 営業所                | ・ ネットワークに関するサービスの提供<br>・ 配電設備の工事・維持・運用                                                                                     |
|--------------------|----------------------------------------------------------------------------------------------------------------------------|
| 電力所                | <ul> <li>・ 送変電設備の工事・維持・運用</li> <li>・ 制御装置、通信設備の工事・維持・運用</li> <li>・ 離島(隠岐、見島)発電設備(内燃力発電所:3箇所、水力発電所:2箇所)の工事・維持・運用</li> </ul> |
| ネットワーク<br>サービスセンター | ・ 託送契約に関する業務                                                                                                               |