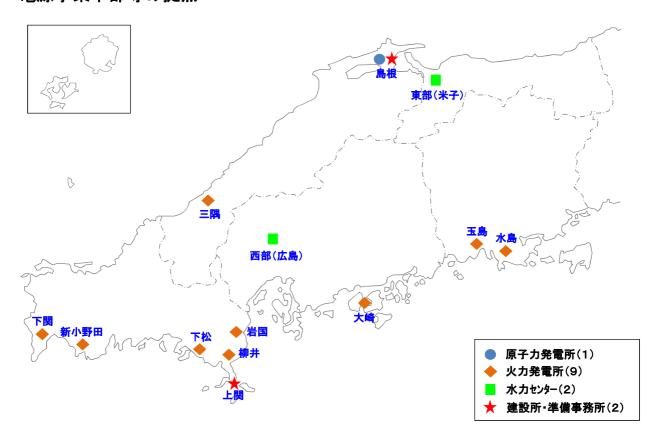

## 電源事業本部等の拠点

## <主な担当業務>

| 原子力発電所     | • 原子力発電所の工事・維持・運用                                                                                                    |
|------------|----------------------------------------------------------------------------------------------------------------------|
| 火力発電所      | ・ 火力発電所(離島の内燃力発電所を除く)の工事・維持・運用                                                                                       |
| 水力センター     | 水力発電所の工事・維持・運用      太陽光発電所の工事・維持・運用  中国地域に97箇所(離島を除く)の水力発電所と2箇所の太陽光発電所が点在しており、東部水力センターと西部水力センターでそれぞれ50箇所程度の発電所を管理する。 |
| 建設所• 準備事務所 | • 新規発電所の立地・設計・工事                                                                                                     |

注)\_\_\_\_\_は、新設する組織